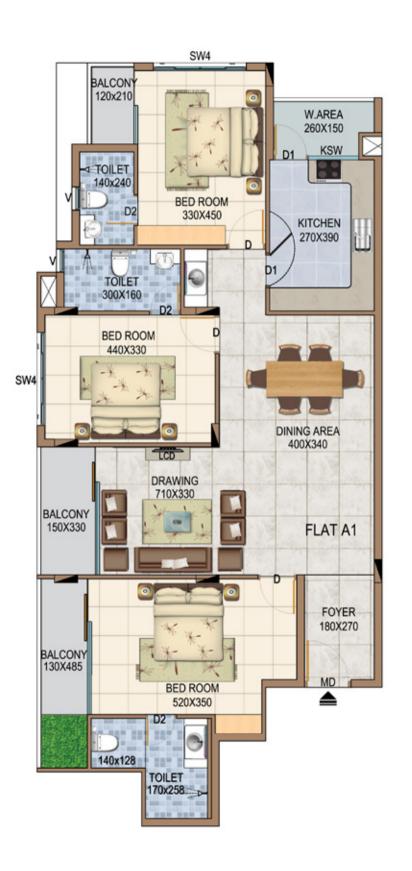

ision in master bedroom
- A/C provision in master bedroom & living room
- Telephone & internet point in living room
- Digital cable TV connection

#### PLUMBING

- KWA/ borewell water supply through underground and overhead storage tanks of suitable capacity
- Provision for washing machine in work area
- Premium quality branded sanitary fixtures & CP fittings

### LIFT

• One fully automatic passenger lift and one service lift

#### GENERATOR

• Generator backup for lifts, common lighting, pumps and selected points in the apartments

#### FIRE SAFETY

• Fire system as per norms

#### SEWAGE SYSTEM

 Safe, environment-friendly Sewage Treatment Plant (STP) for apartments as per norms





















TYPICAL FLOOR PLAN

FLAT A 2019 SQ.FT.





KEY PLAN (FLAT - B) TYPICAL FLOOR PLAN









KEY PLAN (FLAT - A1) TYPICAL FLOOR PLAN







KEY PLAN (FLAT - A1) TYPICAL FLOOR PLAN