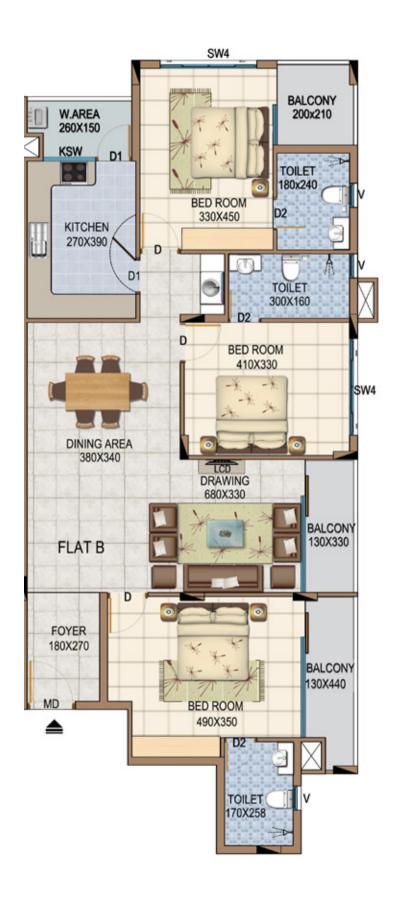

#### SEWAGE SYSTEM

 Safe, environment-friendly Sewage Treatment Plant (STP) for apartments as per norms

TYPICAL FLOOR PLAN

FLAT A 2019 SQ.FT.

KEY PLAN (FLAT - B) TYPICAL FLOOR PLAN

KEY PLAN (FLAT - A1) TYPICAL FLOOR PLAN