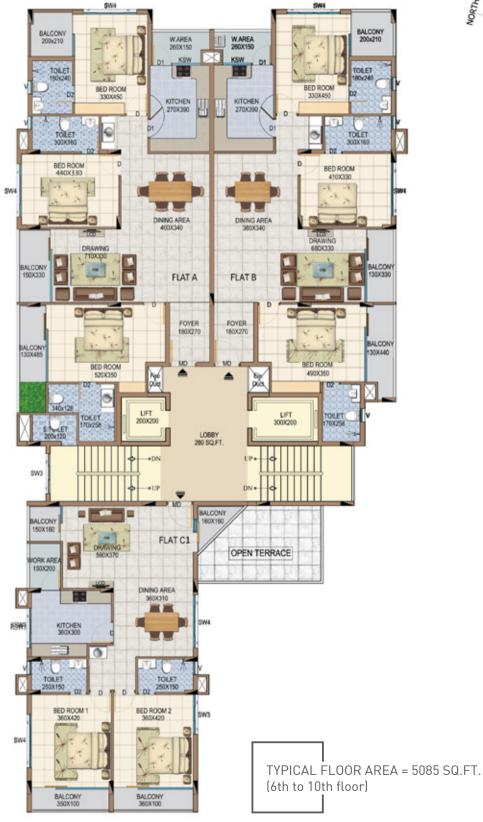

#### SEWAGE SYSTEM

 Safe, environment-friendly Sewage Treatment Plant (STP) for apartments as per norms

TYPICAL FLOOR PLAN

FLAT A 2019 SQ.FT.

KEY PLAN (FLAT - B) TYPICAL FLOOR PLAN

KEY PLAN (FLAT - A1) TYPICAL FLOOR PLAN

KEY PLAN (FLAT - A1) TYPICAL FLOOR PLAN