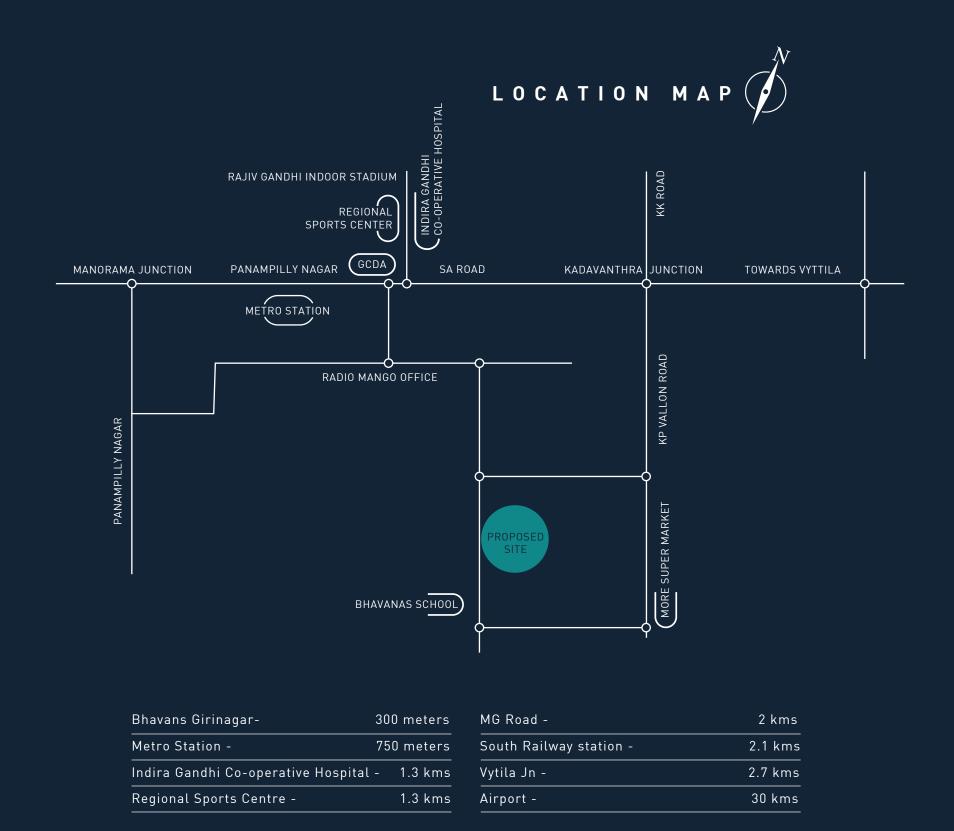

And, being located in Kochi's most desired residential location with the conveniance of all public transportation including the proposed Metro Railway, Marvella promises to offer a life of unparalleled convenience and comfort.

AT THE

**HEART** 

Ideally located in the heart of the city at Giri Nagar, Marvella is only a kilometre and a half away from the Ernakulam Junction Railway Station. At a similar distance is the world-class Vyttila Mobility Hub that makes travel to any location convenient. Also in close proximity are malls, temples and educational institutions of repute. In other words, living at Marvella will certainly help you make time for what you wish to invest it in most.