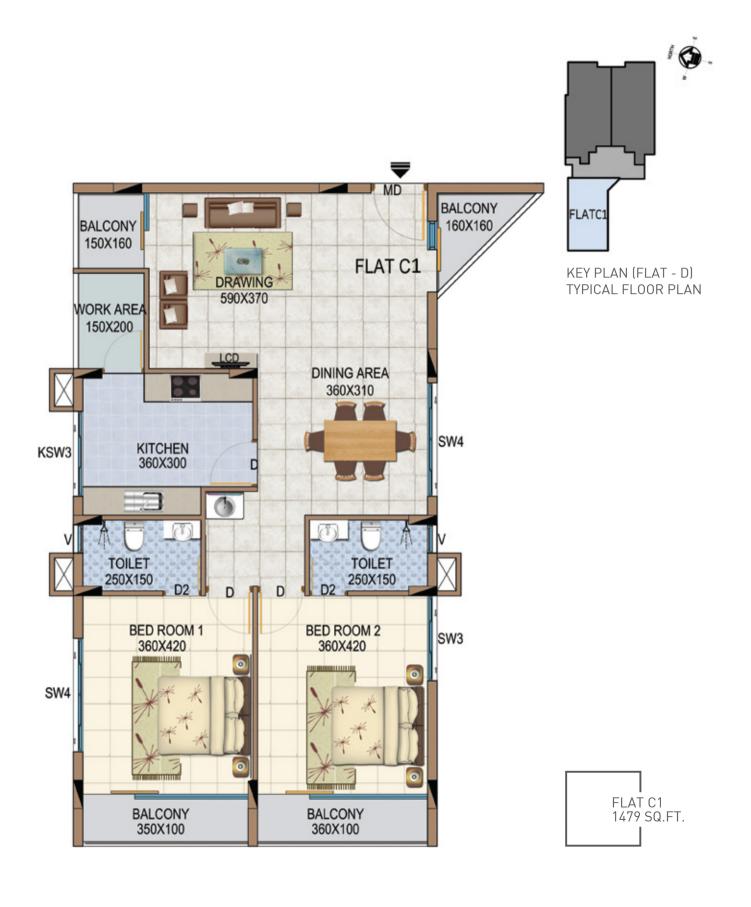

#### SEWAGE SYSTEM

 Safe, environment-friendly Sewage Treatment Plant (STP) for apartments as per norms

TYPICAL FLOOR PLAN

FLAT A 2019 SQ.FT.

KEY PLAN (FLAT - B) TYPICAL FLOOR PLAN

KEY PLAN (FLAT - A1) TYPICAL FLOOR PLAN