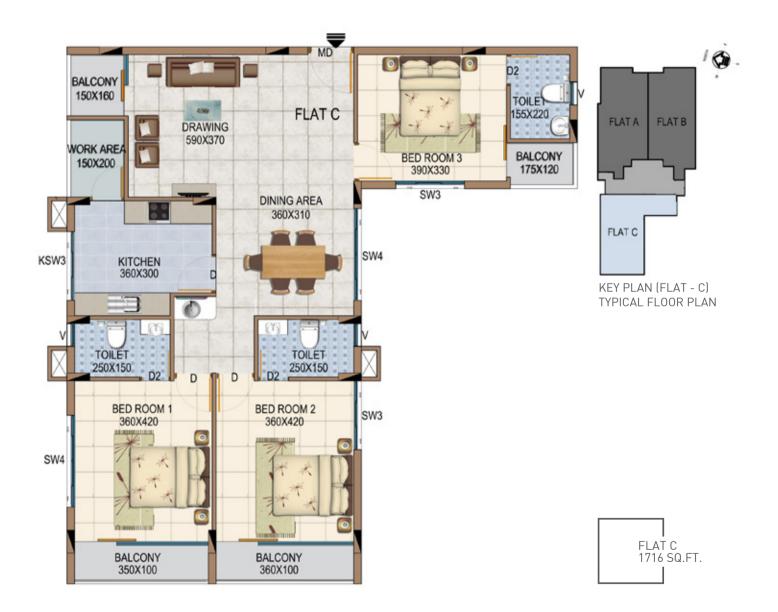

#### SEWAGE SYSTEM

 Safe, environment-friendly Sewage Treatment Plant (STP) for apartments as per norms

TYPICAL FLOOR PLAN

FLAT A 2019 SQ.FT.

KEY PLAN (FLAT - B) TYPICAL FLOOR PLAN

KEY PLAN (FLAT - A1) TYPICAL FLOOR PLAN