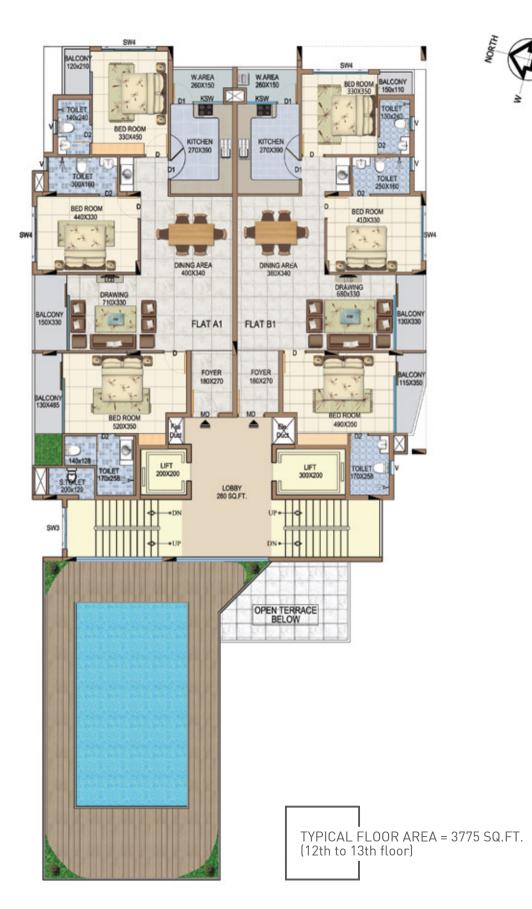

#### SEWAGE SYSTEM

 Safe, environment-friendly Sewage Treatment Plant (STP) for apartments as per norms

TYPICAL FLOOR PLAN

FLAT A 2019 SQ.FT.

KEY PLAN (FLAT - B) TYPICAL FLOOR PLAN

KEY PLAN (FLAT - A1) TYPICAL FLOOR PLAN

KEY PLAN (FLAT - A1) TYPICAL FLOOR PLAN