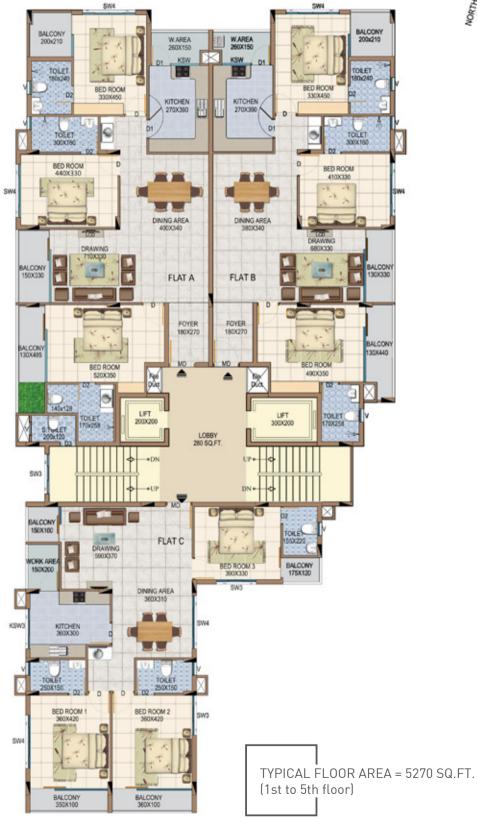

#### SEWAGE SYSTEM

 Safe, environment-friendly Sewage Treatment Plant (STP) for apartments as per norms

TYPICAL FLOOR PLAN

FLAT A 2019 SQ.FT.

KEY PLAN (FLAT - B) TYPICAL FLOOR PLAN

KEY PLAN (FLAT - A1) TYPICAL FLOOR PLAN