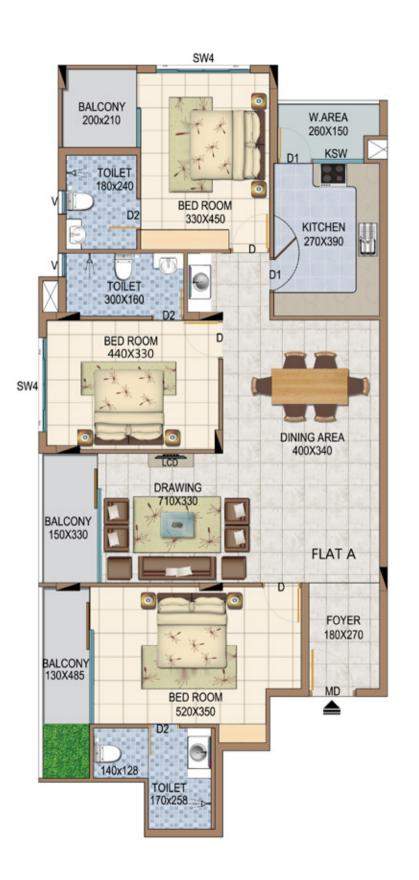

#### SEWAGE SYSTEM

 Safe, environment-friendly Sewage Treatment Plant (STP) for apartments as per norms

TYPICAL FLOOR PLAN

FLAT A 2019 SQ.FT.

KEY PLAN (FLAT - B) TYPICAL FLOOR PLAN

KEY PLAN (FLAT - A1) TYPICAL FLOOR PLAN