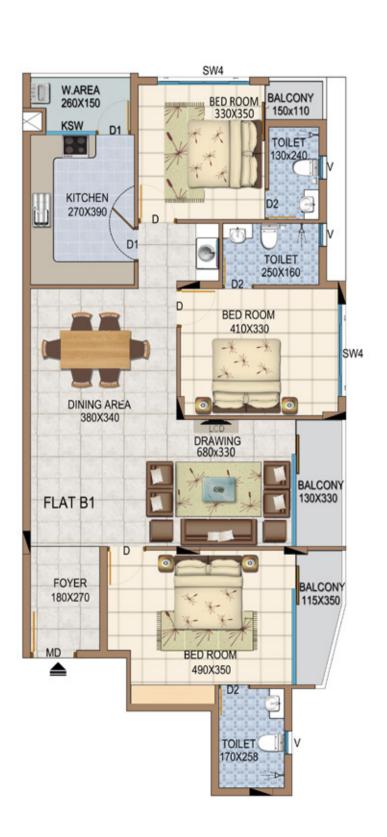

#### SEWAGE SYSTEM

 Safe, environment-friendly Sewage Treatment Plant (STP) for apartments as per norms

TYPICAL FLOOR PLAN

FLAT A 2019 SQ.FT.

KEY PLAN (FLAT - B) TYPICAL FLOOR PLAN

KEY PLAN (FLAT - A1) TYPICAL FLOOR PLAN